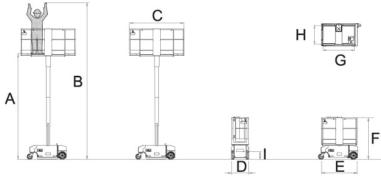

## **AERIAL WORK PLATFORM**

| Measurements |                              |        |                                |           |
|--------------|------------------------------|--------|--------------------------------|-----------|
| Α            | Platform Height              | 4620mm | Platform Capacity W/Decks ext. | 280kg     |
| В            | Working Height               | 6620mm | Unit Weight                    | 1250kg    |
| C            | Platform Length W/Decks ext. | 2376mm | Rated Number of Occupants      | 2         |
| D            | Width                        | 680mm  | Drive Speed Stowed             | 3km/h     |
| Е            | Base Length                  | 1659mm | Drive Speed Elevated           | 0.6km/h   |
| F            | Height Stowed                | 1855mm | Inside Turning Radius          | Zero      |
| G            | Platform Length              | 1560mm | Outside Turning Radius         | 1700mm    |
| Н            | Platform Width               | 760mm  | Gradeability                   | 35%       |
| I            | Entry Step                   | 340mm  | Power Source                   | 110/220V  |
|              |                              |        |                                | ca24Vcc   |
|              | Ground Clearance             | 100mm  | Batteries                      | 4-6V;     |
|              | Med C                        |        |                                | 245AH@20h |