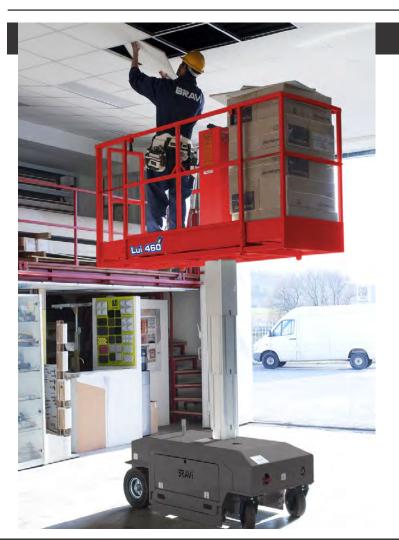

#### **SAFE**

- drivable at full height 6.6 m, fully loaded and with the platform fully extended, at an automatic slow speed of 0,6 km/h.
- built-in tilt sensor, flashing light and audible alarm
- active pothole protection mechanism.

"The LUI 460 is the aerial platform that combines the unique manoeuvrability of the Leonardo HD with the need to reach higher."