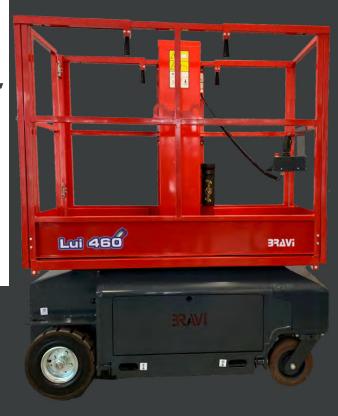

## What is it?

- working height 6.6 m
- all-steel chassis
- control panel equipped with a large
  LCD display shows the vehicle status,
  system operation time and battery
  status by means of a charge
  indicator
- the compact size (mm 1600x760x1855) allows a superior maneuverability